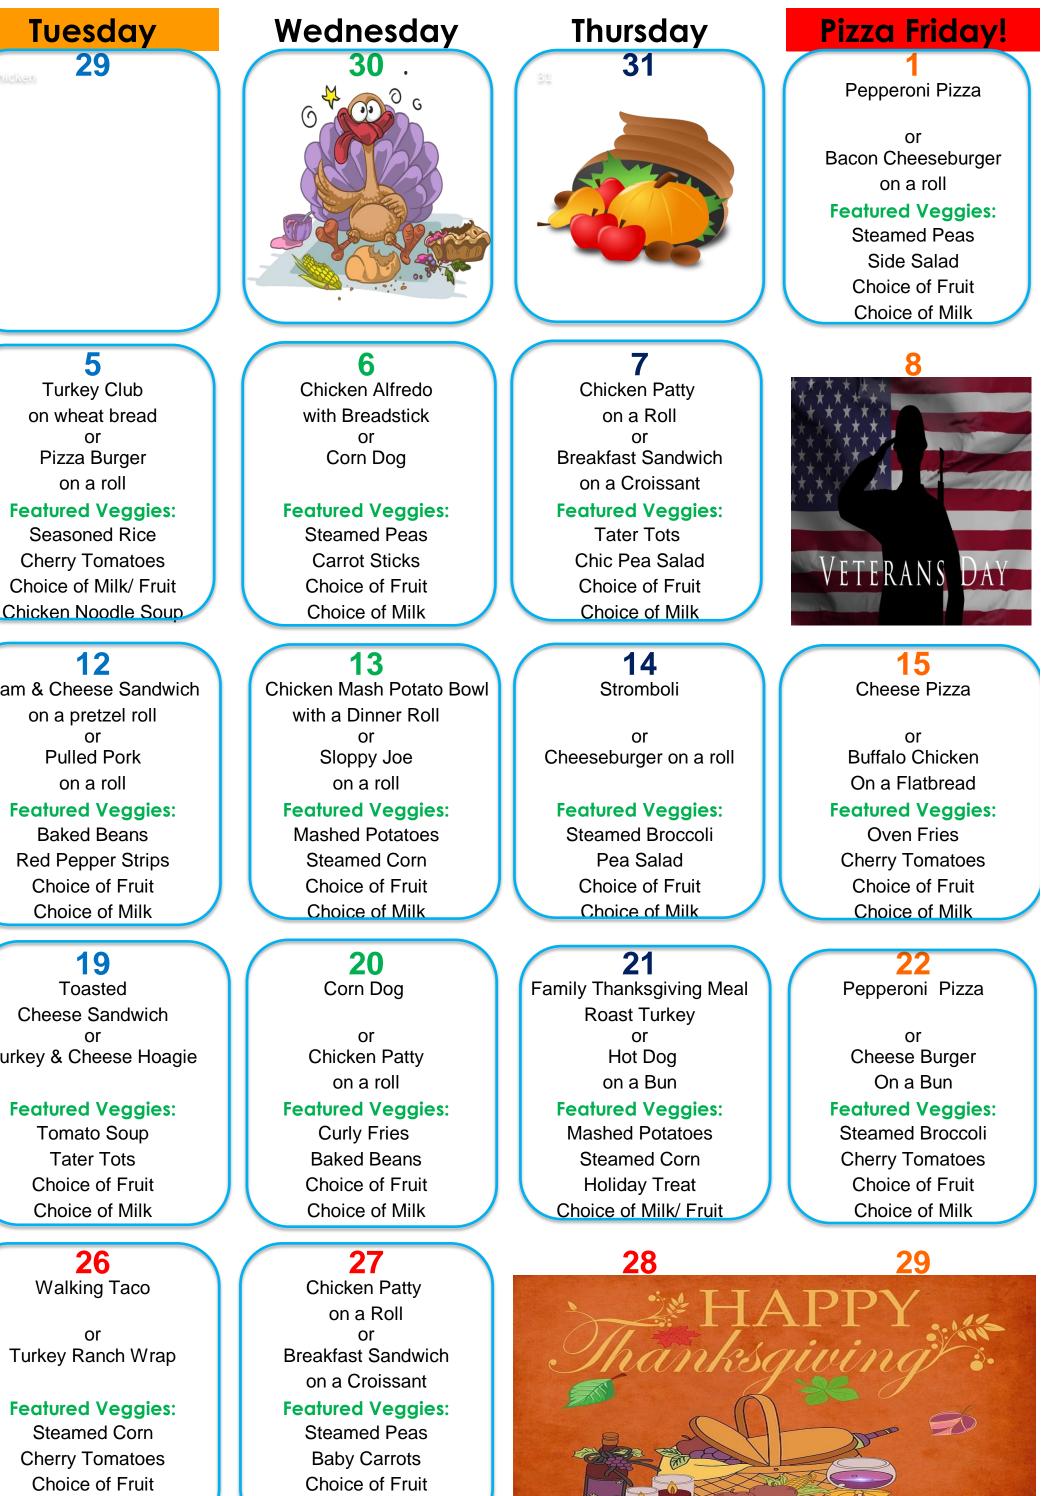

# **NOVEMBER 2024**

What is a Meal? You must choose at least 3 of the 5 components available for the school lunch price. Minimum of 1/2 cup serving of fruit or a minimum of a 1/2 cup of vegetable must accompany a reimbursable lunch Meat or meat alternate Choice of Vegetable Choice of Fruit Grain/Bread Choice of Milk - 1% white, and fat-free chocolate

Weekly Vegetable Subgroups May Include: Dark green - spinach, broccoli, romaine and spring salad Red/Orange - carrots, sweet potatoes, tomatoes, red peppers **Beans/Peas** Starchy - white potatoes, corn, and lima beans Other Vegetables: celery sticks, cucumbers, cauliflower, green peppers, green beans and cabbage

Daily Fruit Selection May Include: oranges, apples, bananas, grapes, pears, peaches, cantaloupe, melon, strawberries, applesauce, pineapple, 100% fruit juices and mandarin oranges

LEAVE YOUR LUNCHBOX AT HOME! **DAILY ALTERNATES.** 

#### Fresh Entree Salad of the Week

Craveable of the Week, which could include: Make your Own Pizza, Yogurt Cheese stick and Crackers, Breadstick Dipper, and Super Fruit.

**Nutritious Friends** Look for our Nutritious Friend of the Month on the menu!! This Month.....

# All Student Lunches are Free

All alacarte and 2nd lunches are regular price Adult Lunch 4.75

Debbie Lear, Food Service Director 814-542-2518 #126 ma1037@metzcorp.com USDA is an equal opportunity provider and employer.

# Mac & Cheese

with a wg Dinner Roll or Hot Ham & Cheese on a Croissant

Featured Veggies: **Steamed Broccoli Tomato Wedges** Choice of Fruit Choice of Milk

## 11

18 **Chicken Nuggets** with a Pretzel Rod **BBQ** Rib Sandwich

on a Roll Featured Veggies: Au Gratin Potatoes **Red Pepper Strips** Choice of Fruit Choice of Milk

## 25

Spaghetti & Meatballs with a garlicstick or Monte Cristo on French Toast

#### Featured Veggies:

Steamed Green Beans Celery Sticks with Ranch Choice of Fruit Choice of Milk

**Tuesday** 29

5 Turkey Club on wheat bread or Pizza Burger on a roll **Featured Veggies:** Seasoned Rice Cherry Tomatoes Choice of Milk/ Fruit

12

Ham & Cheese Sandwich on a pretzel roll or Pulled Pork on a roll

#### Featured Veggies:

Baked Beans **Red Pepper Strips** Choice of Fruit Choice of Milk

### 19

Toasted **Cheese Sandwich** Turkey & Cheese Hoagie

#### Featured Veggies:

Tomato Soup Tater Tots Choice of Fruit Choice of Milk

26 Walking Taco

Turkey Ranch Wrap

#### Featured Veggies:

Steamed Corn **Cherry Tomatoes** Choice of Fruit Choice of Milk

Choice of Milk

# **MOUNT UNION NOVEMBER 2024** SHIRLEY ELEMENTARY LUNCH MENU